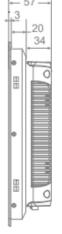

| OSD                   |                                                                                         |
|-----------------------|-----------------------------------------------------------------------------------------|
| OSD                   |                                                                                         |
| OSD control           | Brightness, contrast ratio, auto adjustment, H/V position, language select, etc.        |
| Support languages     | English, French, Spanish, Portuguese, Italian, German, Russian, Japanese, Chinese, etc. |
| Support OS            | Windows XP, Windows /7/8/10, Linux, Mac OS X, Android, ect.                             |
| Power Supply          |                                                                                         |
| External Power Supply | AC 100 - 240V, 50-60Hz                                                                  |
| Working voltage       | DC 12V-36V                                                                              |
| Power consumption     | ≤35W                                                                                    |
| Enclosure             |                                                                                         |
| Material              | Aluminum Alloy                                                                          |
| Color                 | Black, Silver                                                                           |
| VESA mounting         | 75x75mm/100x100mm                                                                       |
| IP grade              | Front panel IP65 waterproof                                                             |
| Operating Environme   | nt                                                                                      |
| Temperature Range     | Operating: -10 to 60°C, storage: -20 to 70°C                                            |
| Relative humidity     | Operating: 10% to 80%, storage: 5% to 90%                                               |
| Packing Details       |                                                                                         |
| Net weight            | 4kg                                                                                     |
| Gross weight          | 5kg                                                                                     |
| Product Dimension     | 37.36*24.52*5.7cm                                                                       |
| Packing size          | 44*39*21cm                                                                              |
| Accessories           | Power adapter, VGA cable, USB touch cable, embedded screws, user manual, warranty card  |
| Other                 |                                                                                         |
| Mounting              | Embedded mounting screws                                                                |
|                       | Wall mounting brackets (optional)                                                       |
|                       | Desk stand holder (optional)                                                            |
| Warranty              | 1 year warranty                                                                         |
| Certificates          | CE, FCC, RoHS                                                                           |
|                       | 1                                                                                       |