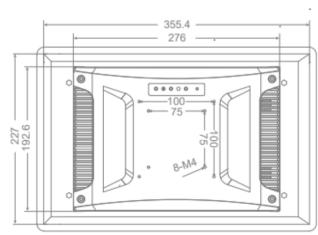

| OSD                   |                                                                                         |
|-----------------------|-----------------------------------------------------------------------------------------|
| OSD                   |                                                                                         |
| OSD control           | Brightness, contrast ratio, auto adjustment, H/V position, language select, etc.        |
| Support languages     | English, French, Spanish, Portuguese, Italian, German, Russian, Japanese, Chinese, etc. |
| Support OS            | Windows XP, Windows /7/8/10, Linux, Mac OS X, Android, ect.                             |
| Power Supply          |                                                                                         |
| External Power Supply | AC 100 - 240V, 50-60Hz                                                                  |
| Working voltage       | DC 12V-36V                                                                              |
| Power consumption     | ≤35W                                                                                    |
| Enclosure             |                                                                                         |
| Material              | Aluminum Alloy                                                                          |
| Color                 | Black, Silver                                                                           |
| VESA mounting         | 75x75mm/100x100mm                                                                       |
| IP grade              | Front panel IP65 waterproof                                                             |
| Operating Environme   | nt                                                                                      |
| Temperature Range     | Operating: -10 to 60°C, storage: -20 to 70°C                                            |
| Relative humidity     | Operating: 10% to 80%, storage: 5% to 90%                                               |
| Packing Details       |                                                                                         |
| Net weight            | 4kg                                                                                     |
| Gross weight          | 5kg                                                                                     |
| Product Dimension     | 37.36*24.52*5.7cm                                                                       |
| Packing size          | 44*39*21cm                                                                              |
| Accessories           | Power adapter, VGA cable, USB touch cable, embedded screws, user manual, warranty card  |
| Other                 |                                                                                         |
| Mounting              | Embedded mounting screws                                                                |
|                       | Wall mounting brackets (optional)                                                       |
|                       | Desk stand holder (optional)                                                            |
| Warranty              | 1 year warranty                                                                         |
| Certificates          | CE, FCC, RoHS                                                                           |
|                       | 1                                                                                       |