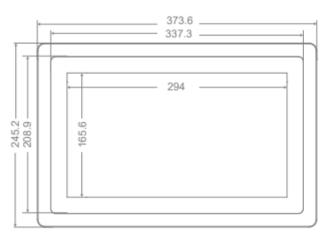

| OSD                   |                                                                                         |
|-----------------------|-----------------------------------------------------------------------------------------|
| OSD                   |                                                                                         |
| OSD control           | Brightness, contrast ratio, auto adjustment, H/V position, language select, etc.        |
| Support languages     | English, French, Spanish, Portuguese, Italian, German, Russian, Japanese, Chinese, etc. |
| Support OS            | Windows XP, Windows /7/8/10, Linux, Mac OS X, Android, ect.                             |
| Power Supply          |                                                                                         |
| External Power Supply | AC 100 - 240V, 50-60Hz                                                                  |
| Working voltage       | DC 12V-36V                                                                              |
| Power consumption     | ≤35W                                                                                    |
| Enclosure             |                                                                                         |
| Material              | Aluminum Alloy                                                                          |
| Color                 | Black, Silver                                                                           |
| VESA mounting         | 75x75mm/100x100mm                                                                       |
| IP grade              | Front panel IP65 waterproof                                                             |
| Operating Environme   | nt                                                                                      |
| Temperature Range     | Operating: -10 to 60°C, storage: -20 to 70°C                                            |
| Relative humidity     | Operating: 10% to 80%, storage: 5% to 90%                                               |
| Packing Details       |                                                                                         |
| Net weight            | 4kg                                                                                     |
| Gross weight          | 5kg                                                                                     |
| Product Dimension     | 37.36*24.52*5.7cm                                                                       |
| Packing size          | 44*39*21cm                                                                              |
| Accessories           | Power adapter, VGA cable, USB touch cable, embedded screws, user manual, warranty card  |
| Other                 |                                                                                         |
| Mounting              | Embedded mounting screws                                                                |
|                       | Wall mounting brackets (optional)                                                       |
|                       | Desk stand holder (optional)                                                            |
| Warranty              | 1 year warranty                                                                         |
| Certificates          | CE, FCC, RoHS                                                                           |
|                       | 1                                                                                       |